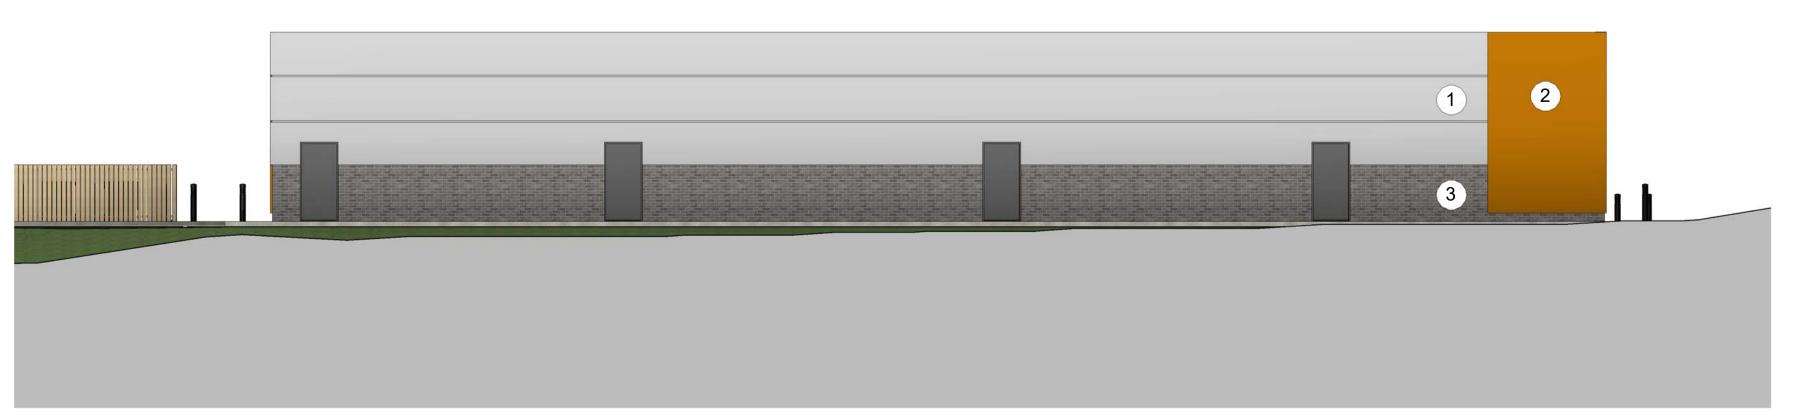

#### Material Key

- Kingspan Composite Panel Gull Grey
   Kingspan Composite Panel Metallic Copper
   Blue/Grey Brick
   Curtain Walling
   Aluminium trim Merlin Grey