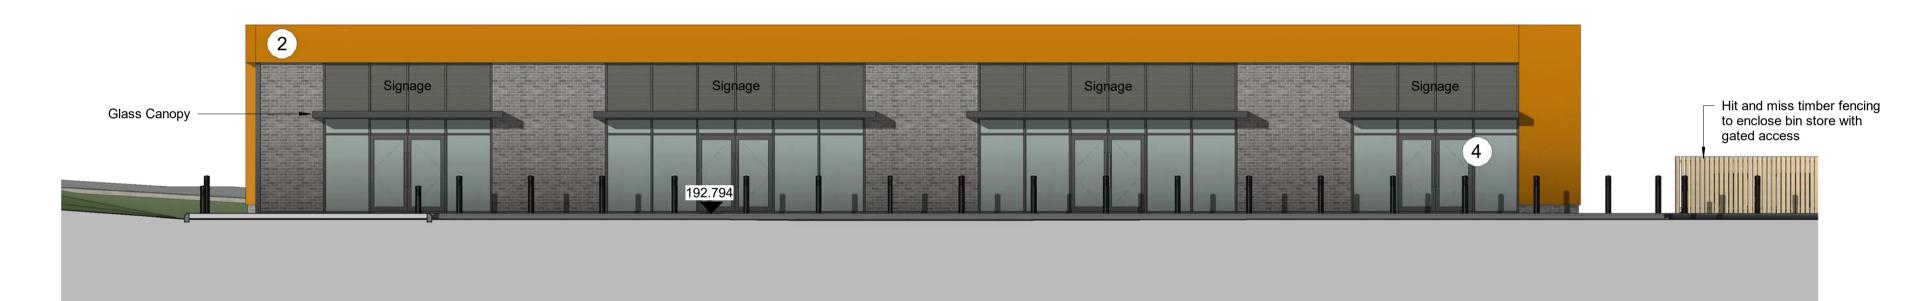

#### Material Key

- Kingspan Composite Panel Gull Grey
   Kingspan Composite Panel Metallic Copper
   Blue/Grey Brick
   Curtain Walling
   Aluminium trim Merlin Grey