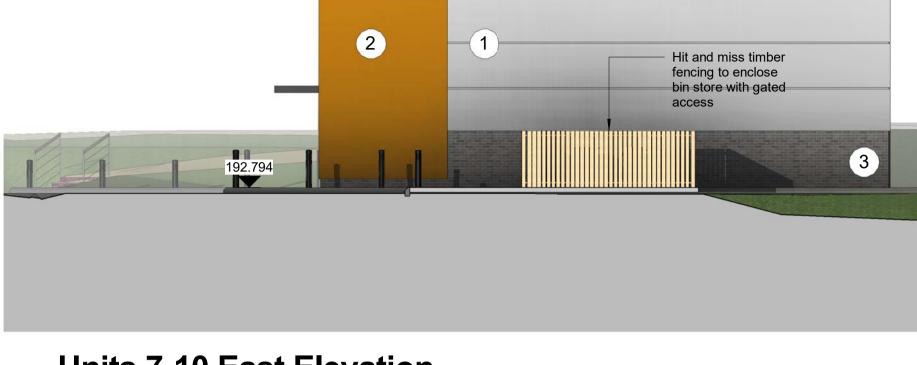

**Units 7-10 West Elevation** 1:100

**Units 7-10 South Elevation** 1 : 100

#### Material Key

- Kingspan Composite Panel Gull Grey
   Kingspan Composite Panel Metallic Copper
   Blue/Grey Brick
   Curtain Walling
   Aluminium trim Merlin Grey