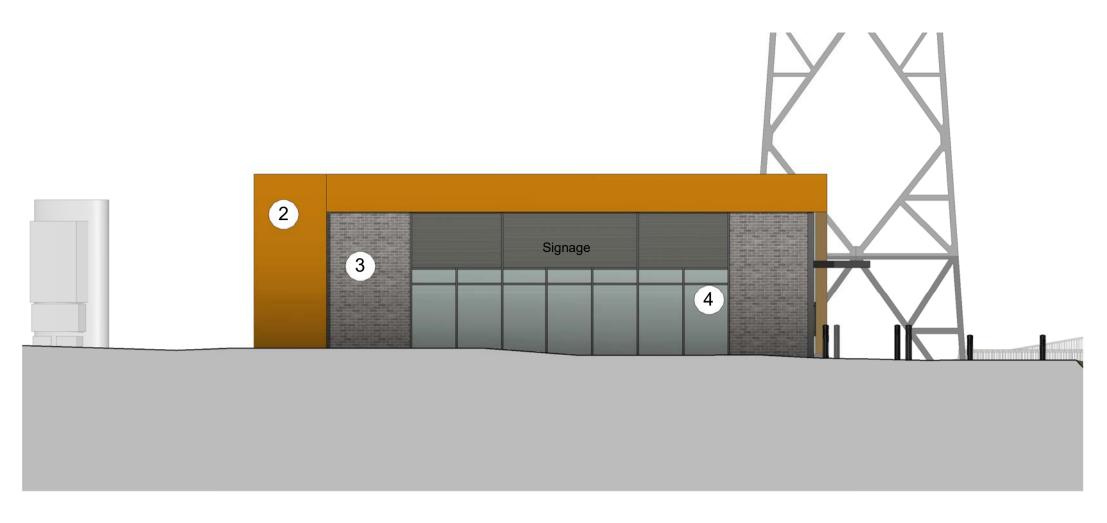

#### Material Key

- Kingspan Composite Panel Gull Grey
   Kingspan Composite Panel Metallic Copper
   Blue/Grey Brick
   Curtain Walling
   Aluminium trim Merlin Grey